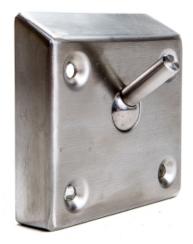

## model: IHB1100 ball & pin single safety hook

- Construction: Hook body formed from stainless steel with the back left open for tension adjustment. All 4 corners welded and ground smooth. Mounting holes are countersunk to accommodate countersunk mounting screws. (Viking Products doesn't supply wall mounting screws) A stainless steel ball with attached pin should be adjusted to allow the hanging of light items while collapsing under heavy loads..
  - Size: 4" long x 4" high x 1" deep

Finish: Stainless steel tops: #4 finish.

- Assembly: Arranged by Viking Products based on final scope of work.
- Shipping: This product ships fully assembled.
- Warranty: 1 year warranty (from date of final completion) against poor construction or manufacturer defect. This doesnot warrant against abuse or product tampering.