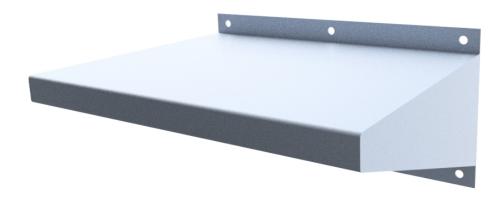

## wall mounted enclosed desk

Desk Construction: 18" wide by 18" deep writing surface. Fully welded 14 gauge enclosed construction

including support gussets and wall mounting brackets. Front and rear flanged 1 1/2".

Wall Anchorage: (x6) 5/8" holes for mounting anchors. (anchors not included in purchase).

Finish: Powder coating: Durable and long lasting. Please refer to Viking Products standard

color chart for options.